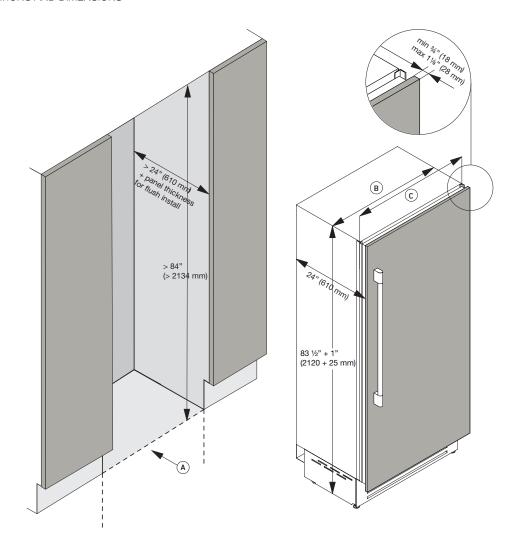

fulgor-milano.com FULGOR MILANO

NICHE SPECIFICATIONS AND DIMENSIONS

| TECHNICAL DATA                     |                  |
|------------------------------------|------------------|
| (A) Niche Width                    | 18" (457 mm)     |
| (B) Unit Width                     | 17" 1/4 (437 mm) |
| (C) Unit Width with lateral frames | 18" (457 mm)     |