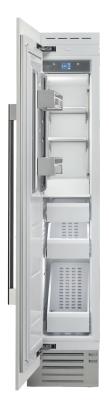

#### **Fatures**

Our overlay column freezers are both powerful, elegant and provide commercial grade performance. Custom panels can be installed to provide a completely integrated look with adjacent cabinets and feature a brilliant white aluminum interior with metal bins on full extension stainless glides. All units feature an accessory ice maker, with food preservation being the priority. Combining elegant design and commercial quality, ensures optimal food preservation performance. A dedicated compressor and evaporator provide consistent and precise temperatures throughout.

### **SPECIFICATIONS**

Panel Ready Exterior
Total No Frost
Height adjustable glass shelves
Metal freezer bins on stainless steel glides
Icemaker with ice tray
Luminous white interior
Multilevel LED lighting