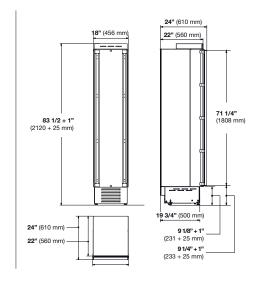

# **REFRIGERATION**

**BUILT-IN FREEZER COLUMN** 

| CODE ID                                 | 18" OVERLAY BUILT-IN FREEZER<br>F7IFC1801-L (LEFT HINGE)<br>F7IFC1801-R (RIGHT HINGE) |         |
|-----------------------------------------|---------------------------------------------------------------------------------------|---------|
| Finish                                  | Panel Ready Exterior                                                                  |         |
| PERFORMANCES/CAPACITY                   |                                                                                       |         |
| Annual Energy Usage                     | 480 kWh/yr                                                                            |         |
| Interior capacity (cbft)                | 8.22                                                                                  |         |
| FEATURES                                |                                                                                       |         |
| Shelves                                 | 2                                                                                     |         |
| Adjustable Door Shelves                 | 2                                                                                     |         |
| Freezer Drawers                         | 2                                                                                     |         |
| LED lighting                            | •                                                                                     |         |
| Ice Maker                               | •                                                                                     |         |
| Ice Maker production capacity           | 2.2 lbs / 24 hrs                                                                      |         |
| No Frost                                | •                                                                                     |         |
| DIMENSIONS/WEIGHT                       |                                                                                       |         |
| Width in                                | 17 - 7/8"                                                                             | 456 mm  |
| Height in                               | 83 - 1/2"                                                                             | 2120 mm |
| Depth without handle in                 | 24"                                                                                   | 610 mm  |
| Minimum niche height in                 | 84 - 1/2"                                                                             | 2145 mm |
| Door clearance in                       | 40 - 3/4"                                                                             | 1036 mm |
| Door opening angle                      | 100°                                                                                  |         |
| Net Weight                              | 282 lbs                                                                               | 128 kg  |
| POWER / RATINGS (115 V, 60 HZ)          |                                                                                       |         |
| Watts / Amps                            | 327W - 2.4A                                                                           |         |
| Power Cable                             | Nema 5-15P                                                                            |         |
| INSTRUCTIONS FOR USE                    |                                                                                       |         |
| Use & Care Manual / Installation Manual | English / French / Spanish                                                            |         |